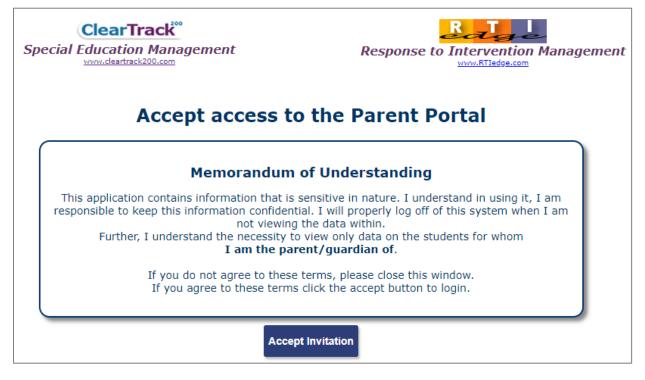

#### **Parent Access and View**

Prior to accessing the Parent Portal to view documents relating to your student's Academic Intervention Services (AIS), Response to Intervention Services (RTI) or Special Education Services, an invitation e-mail from the district is required.

If you have not received an invitation to access your student documents, please contact your district or student's teacher. Once an e-mail invitation is received with a secure link and temporary access code. The e-mail will look similar to this: