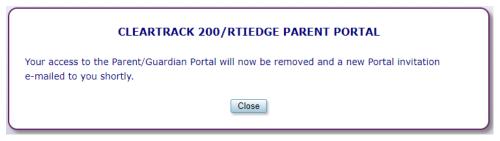

### Security

For security, if you enter the incorrect e-mail and or password 3 times, your account will be locked for 1 hour. It is recommended to click the <u>Forgot Password</u> link before your account is locked. This will generate an account reset and a new invite e-mail will be sent to your e-mail. You will need to revalidate your portal access.

A message will display indicating: a new Portal Invitation will be e-mailed shortly.

• Check your e-mail for the Portal Invitation (Reset) e-mail.